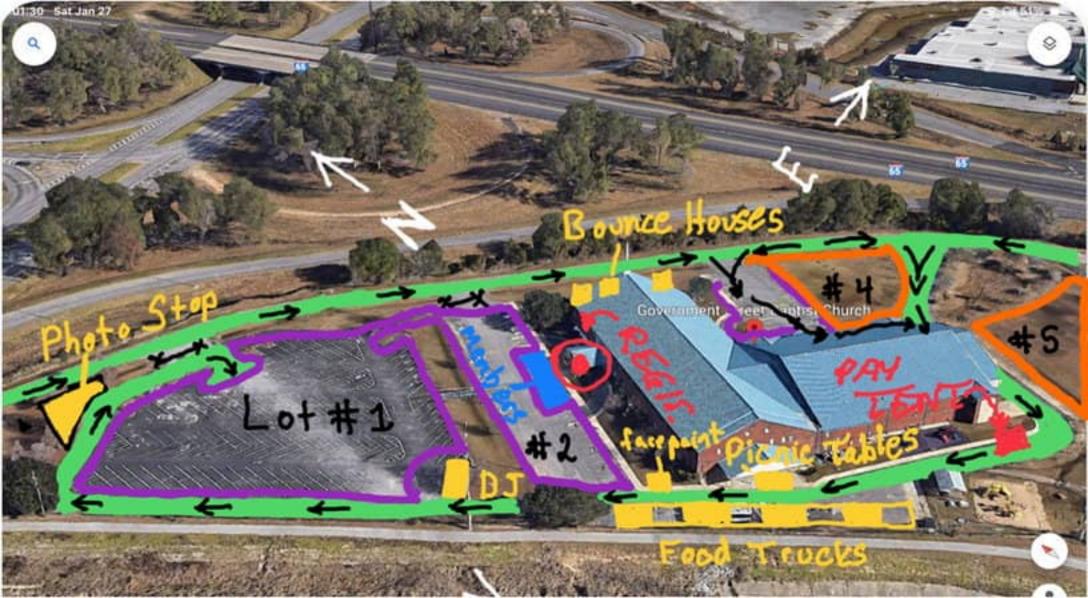

## **ENTRY FEE** \$30.00

**Each Additional Vehicle Per Registrant** \$25.00

**FOOD TRUCKS** 

**MUSIC** 

**50/50 RAFFLE** 

**DOOR PRIZES** 

**KIDS BOUNCE HOUSES** 

**LOCATION: GOVERNMENT STREET BAPTIST CHURCH** 3401 Government Blvd.

Mobile, Alabama I-65 Exit 1 (West)

REGISTRATION **BEGINS AT 8 AM** 

Judging at 12 noon Awards start at 2:30 PM

Trophies/ Plaques will be awarded to winners!

Port City Corvette Club

Annual

**PROCEEDS GO TO WOUNDED WARRIOR ALABAMA LOCAL CHARITIES** 